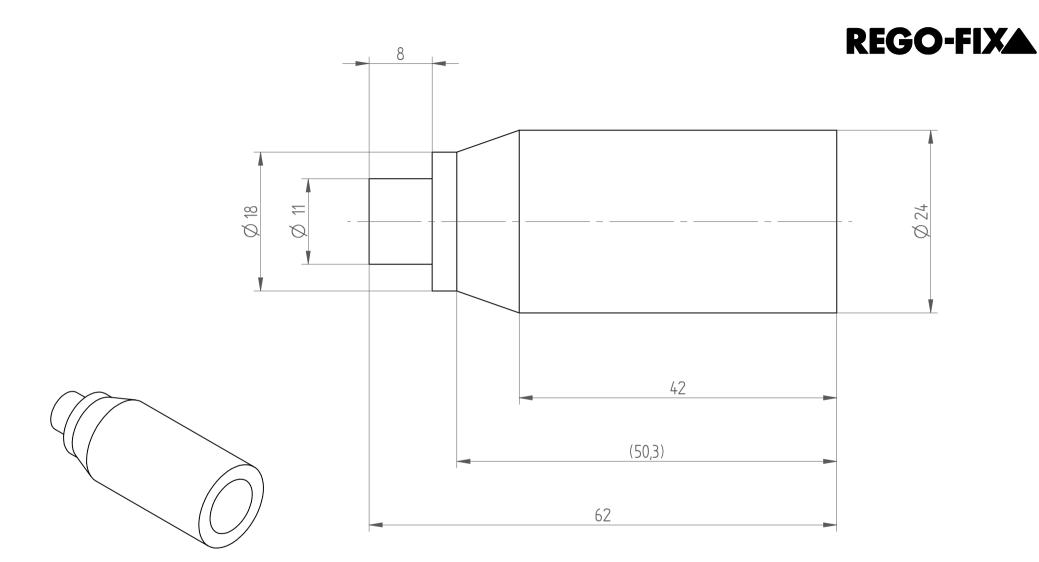

| Type :     | STC / ATC-E15 |
|------------|---------------|
| Part No. : | 783115300     |
| Date :     | 26.09.2023    |
| Scale :    | 2:1           |