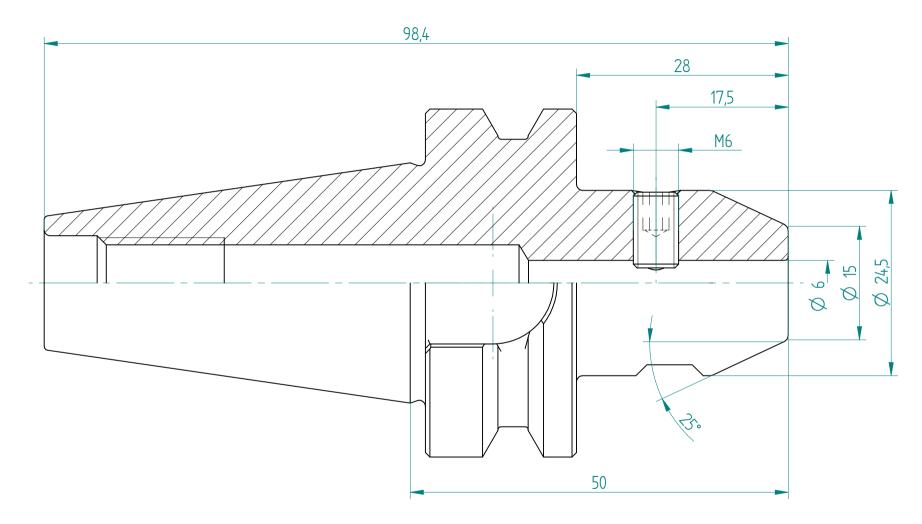

## **REGO-FIX AG**

Obermattweg 60 4456 Tenniken / Switzerland

P +41 61 976 14 66 F +41 61 976 14 14 www.rego-fix.com This is a non-controlled copy. All information given herein is subject to change without notice

The information given herein has been carefully checked and is believed to be correct. REGO-FIX, however, assumes no responsibility or liability for any errors, inaccuracies or omissions that may appear in this drawing

This document is subject to copyright laws. No part of this document may be reproduced or transmitted in any form or any means, electronic or mechanic, for any purpose, without the express written permission of REGO-FIX

Type:BT30\_WD6x050Part No.:213030620Date:17.09.2015Scale:2:1