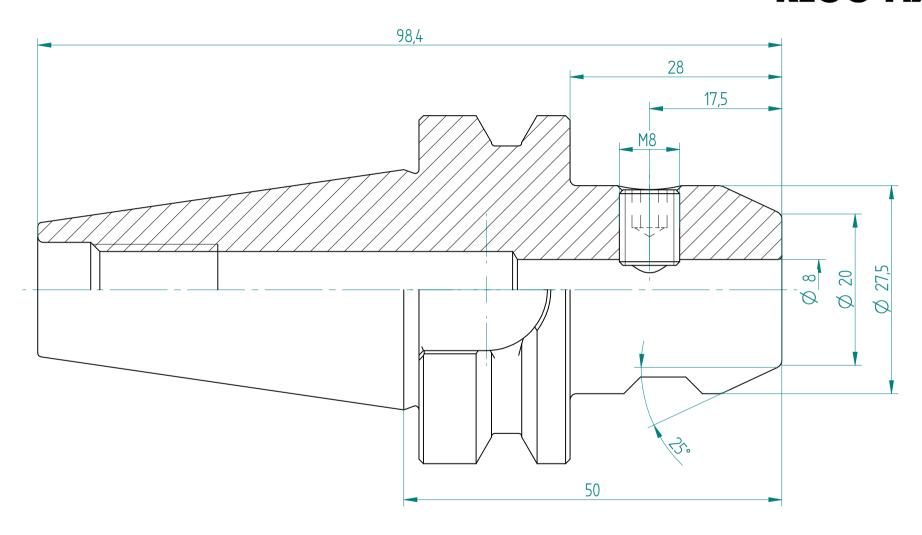

Type: **BT30\_WD8x050** 

Part No.: **213030820** 

Date: 17.09.2015

Scale: 2:1