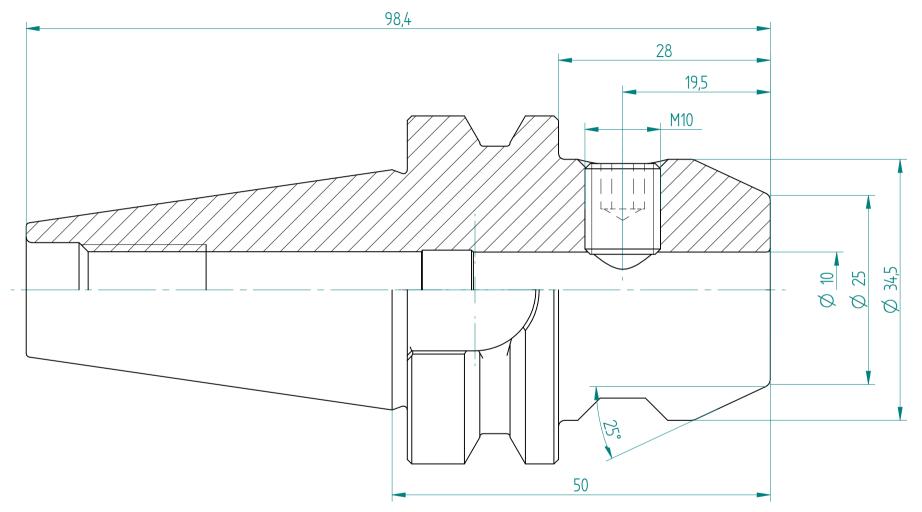

## **REGO-FIX AG**

Obermattweg 60 4456 Tenniken / Switzerland

P +41 61 976 14 66 F +41 61 976 14 14 www.rego-fix.com This is a non-controlled copy. All information given herein is subject to change without notice

The information given herein has been carefully checked and is believed to be correct. REGO-FIX, however, assumes no responsibility or liability for any errors, inaccuracies or omissions that may appear in this drawing

This document is subject to copyright laws. No part of this document may be reproduced or transmitted in any form or any means, electronic or mechanic, for any purpose, without the express written permission of REGO-FIX

Type:BT30\_WD10x050Part No.:213031020Date:17.09.2015Scale:2:1