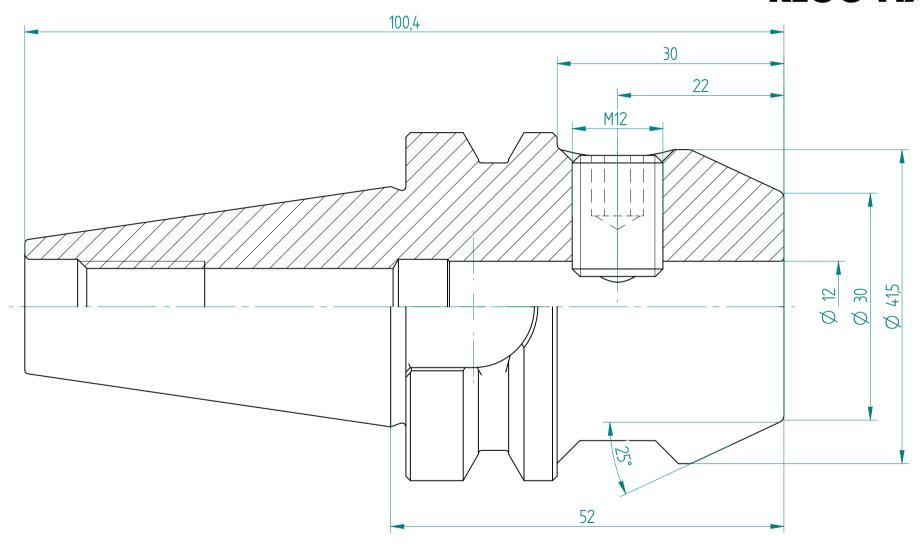

Type: **BT30\_WD12x050** 

Part No.: **213031220** 

Date: 17.09.2015

Scale: 2:1