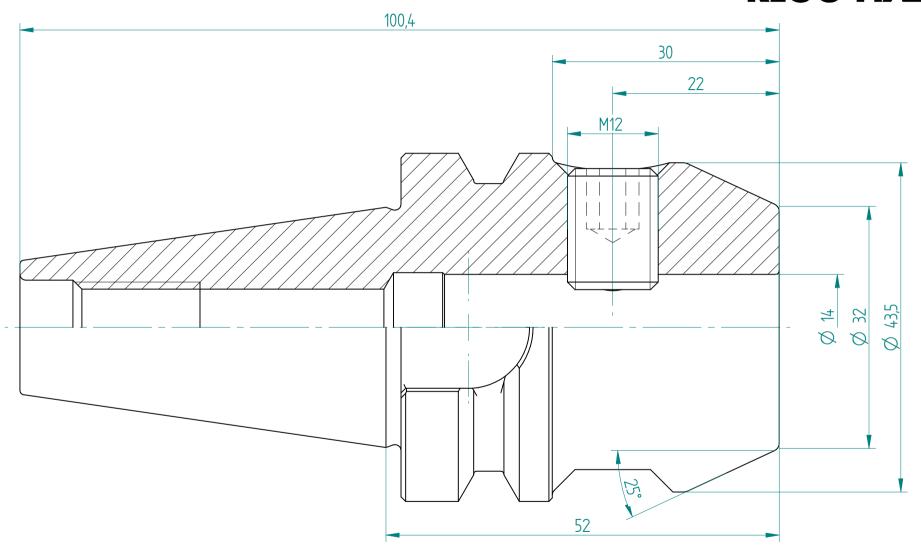

Type: **BT30\_WD14x050** 

Part No.: **213031420** 

Date: 17.09.2015

Scale: 2:1