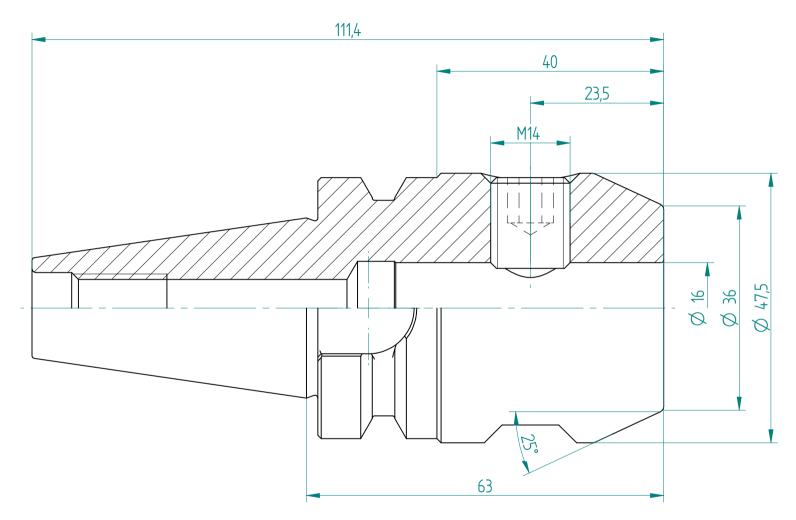

## **REGO-FIX AG**

Obermattweg 60 4456 Tenniken / Switzerland

P +41 61 976 14 66 F +41 61 976 14 14 www.rego-fix.com This is a non-controlled copy. All information given herein is subject to change without notice

The information given herein has been carefully checked and is believed to be correct. REGO-FIX, however, assumes no responsibility or liability for any errors, inaccuracies or omissions that may appear in this drawing

This document is subject to copyright laws. No part of this document may be reproduced or transmitted in any form or any means, electronic or mechanic, for any purpose, without the express written permission of REGO-FIX

Type:BT30\_WD16x063Part No.:213031630Date:17.09.2015Scale:1.5:1