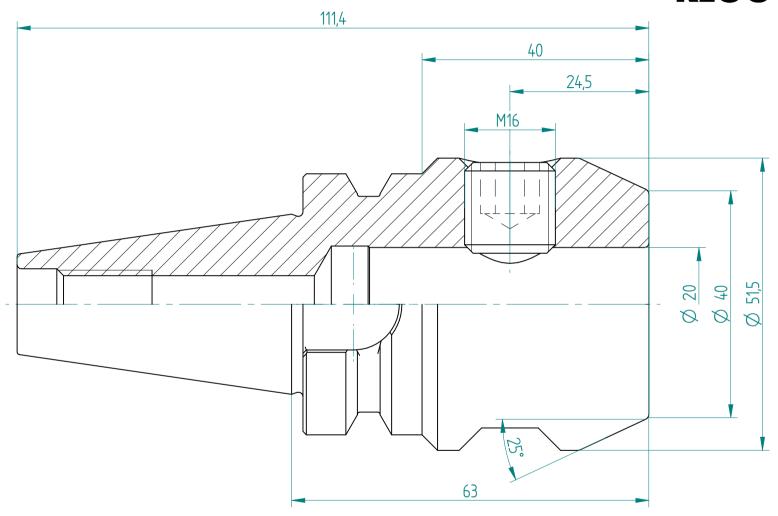

Type: **BT30\_WD20x063** 

Part No.: **213032030** 

Date: 17.09.2015

Scale: 1.5:1