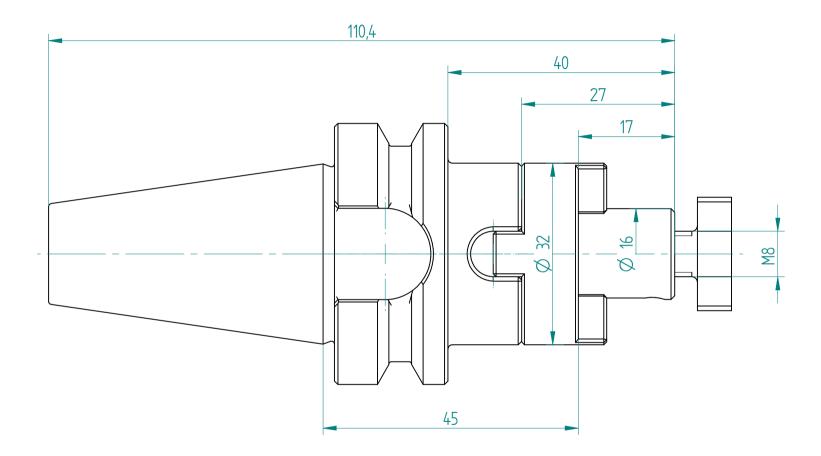

| Type :     | BT30_KFD16x045 |
|------------|----------------|
| Part No. : | 213041620      |
| Date :     | 16.09.2015     |
| Scale :    | 1.5:1          |