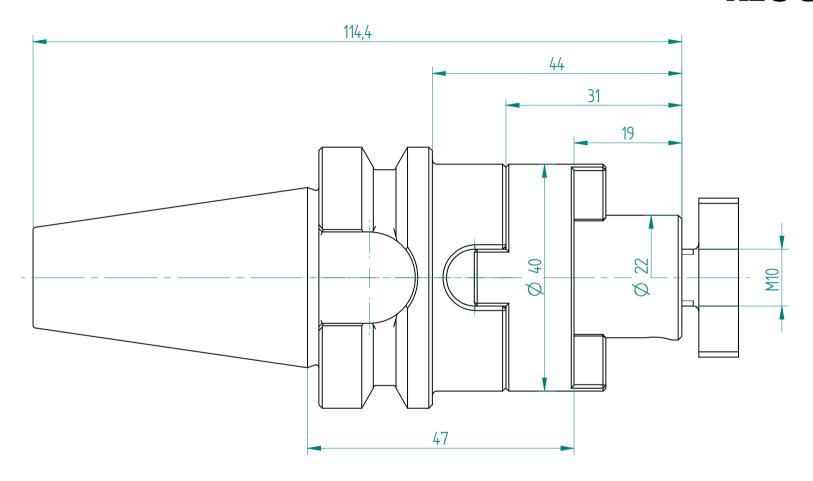

Type: **BT30\_KFD22x047** 

Part No.: **213042220** 

Date: 16.09.2015

Scale: 1.5:1