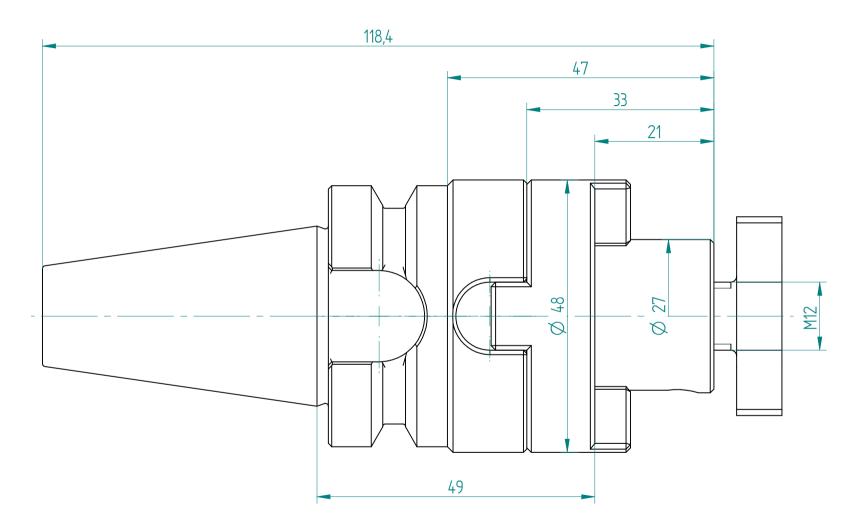

| Type :     | BT30_KFD27x049 |
|------------|----------------|
| Part No. : | 213042720      |
| Date :     | 16.09.2015     |
| Scale :    | 1.5:1          |