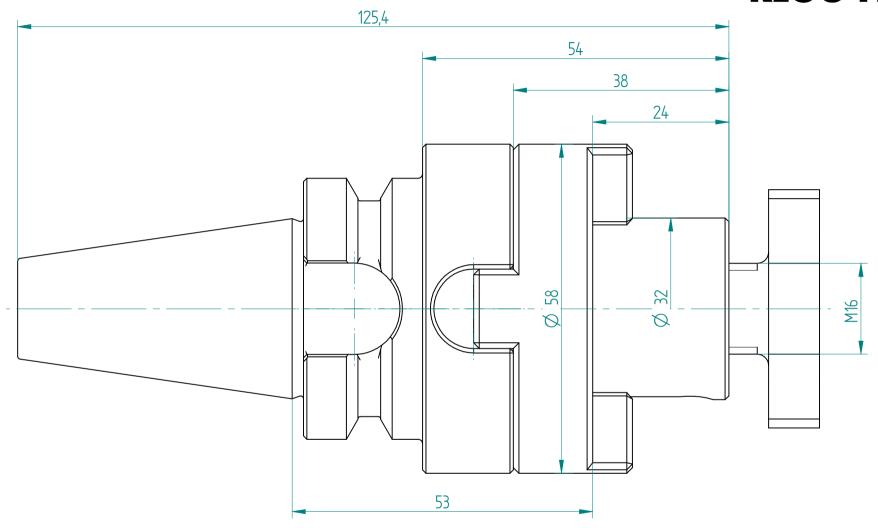

Type: **BT30\_KFD32x053** 

Part No.: **213043230** 

Date: 16.09.2015

Scale: 1.5:1