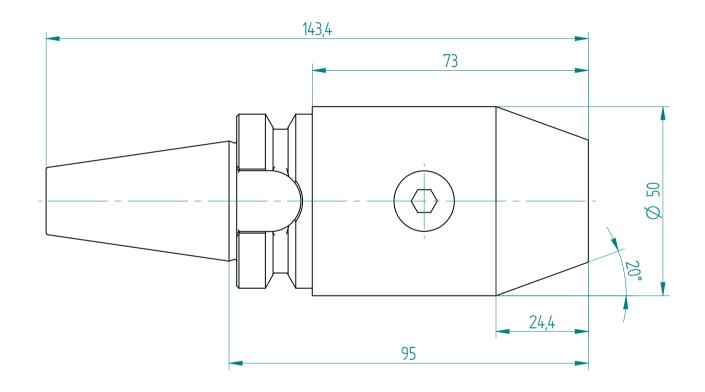

Type: **BT30\_KBF1-13** 

Part No.: **213050100** 

Date: 25.08.2016

Scale: 1:1