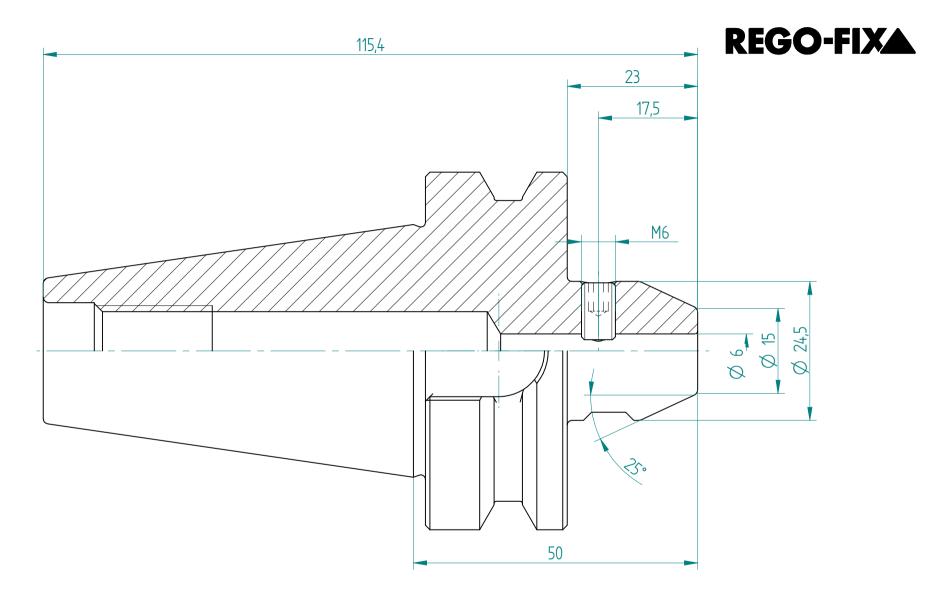

Type: **BT40\_WD6x050** 

Part No.: **214030620** 

Date: 21.09.2015

Scale: 1.5:1