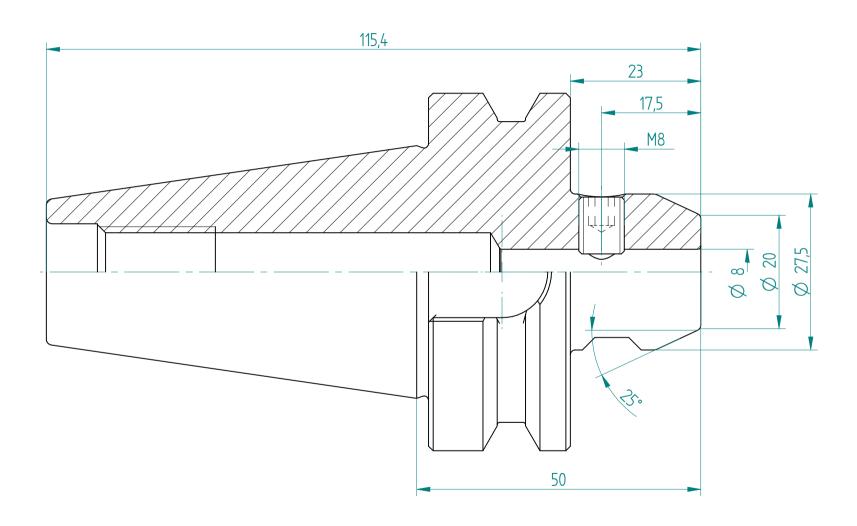

Type: **BT40\_WD8x050** 

Part No.: **214030820** 

Date: 21.09.2015

Scale: 1.5:1