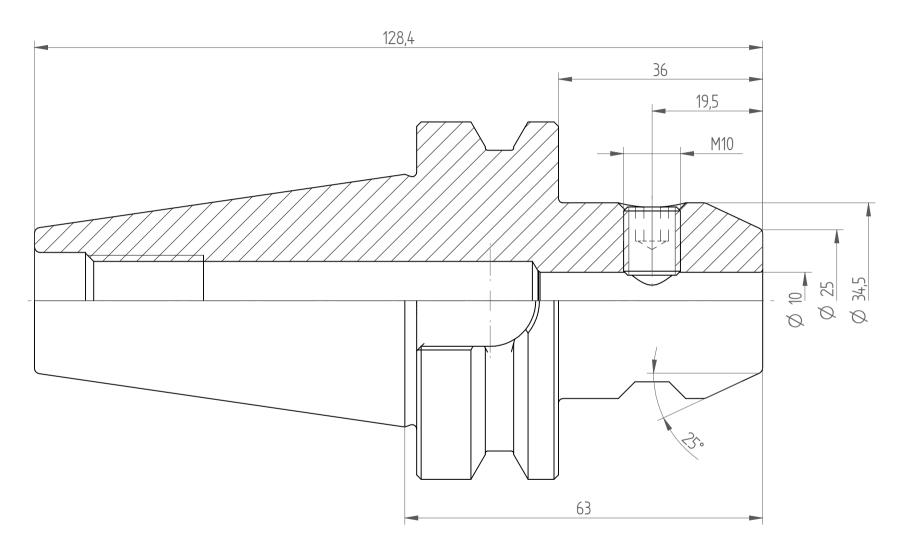

REGO-FIX AG Obermattweg 60 4456 Tenniken / Switzerland

Phone +41 61 976 14 66 Fax +41 61 976 14 14 www.rego-fix.com This is a non-controlled copy. All information given herein is subject to change without notice

The information given herein has been carefully checked and is believed to be correct. REGO-FIX, however, assumes no responsibility or liability for any errors, inaccuracies or omissions that may appear in this drawing

This document is subject to copyright laws. No part of this document may be reproduced or transmitted in any form or any means, electronic or mechanic, for any purpose, without the express written permission of REGO-FIX

Type: BT40\_WD10x063

Part No. : 214031030 Date : 05.01.2015

Scale : 1.5:1