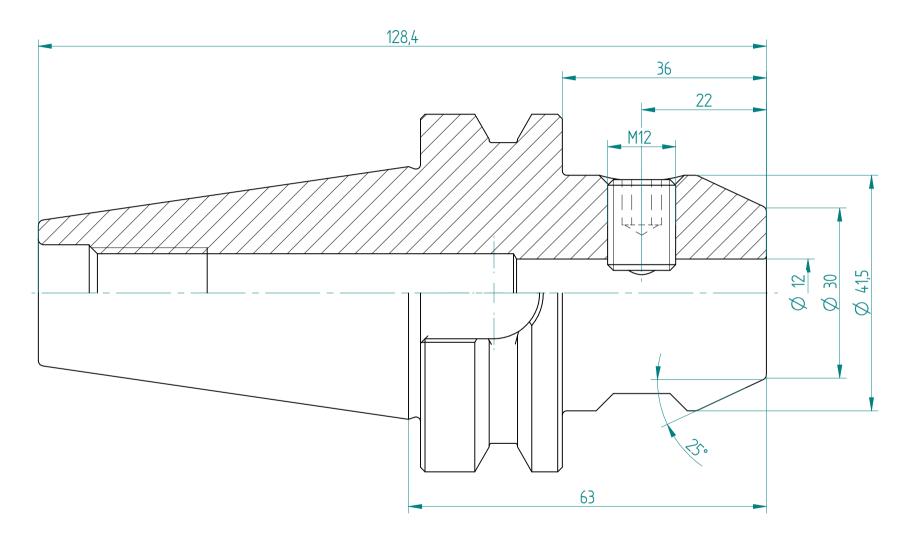

## **REGO-FIX AG**

Obermattweg 60 4456 Tenniken / Switzerland

P +41 61 976 14 66 F +41 61 976 14 14 www.rego-fix.com This is a non-controlled copy. All information given herein is subject to change without notice

The information given herein has been carefully checked and is believed to be correct. REGO-FIX, however, assumes no responsibility or liability for any errors, inaccuracies or omissions that may appear in this drawing

This document is subject to copyright laws. No part of this document may be reproduced or transmitted in any form or any means, electronic or mechanic, for any purpose, without the express written permission of REGO-FIX

Type:BT40\_WD12x063Part No.:214031230Date:21.09.2015Scale:1.5:1