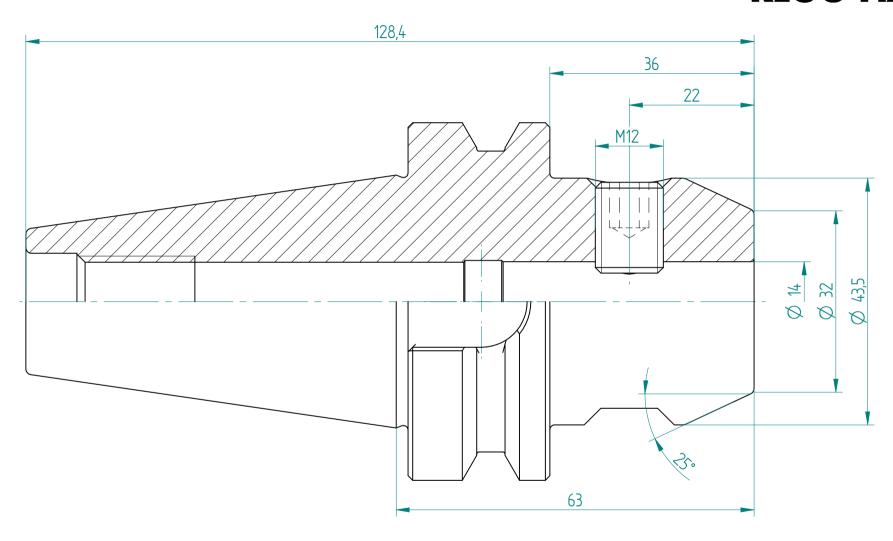

Type: **BT40\_WD14x063** 

Part No.: **214031430** 

Date: 21.09.2015

Scale: 1.5:1