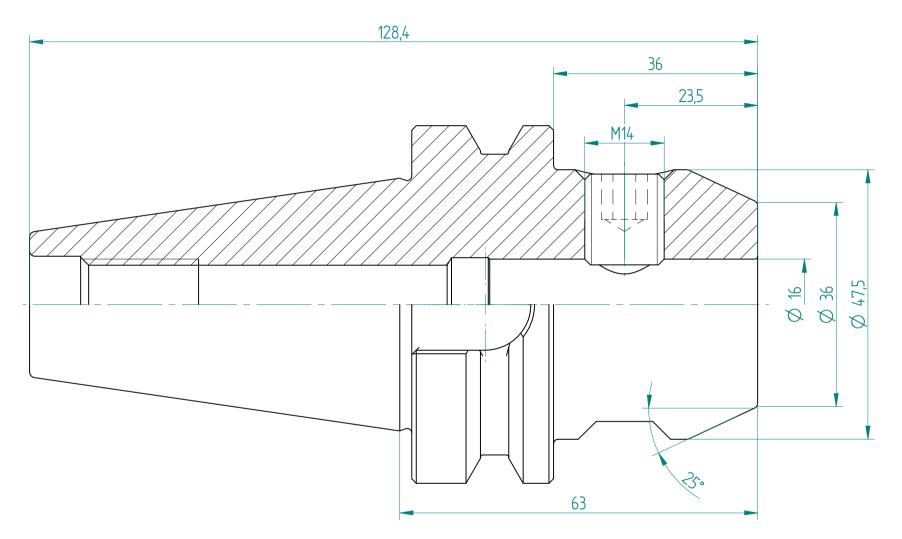

## **REGO-FIX AG**

Obermattweg 60 4456 Tenniken / Switzerland

P +41 61 976 14 66 F +41 61 976 14 14 www.rego-fix.com This is a non-controlled copy. All information given herein is subject to change without notice

The information given herein has been carefully checked and is believed to be correct. REGO-FIX, however, assumes no responsibility or liability for any errors, inaccuracies or omissions that may appear in this drawing

This document is subject to copyright laws. No part of this document may be reproduced or transmitted in any form or any means, electronic or mechanic, for any purpose, without the express written permission of REGO-FIX

Type:BT40\_WD16x063Part No.:214031630Date:21.09.2015Scale:1.5:1