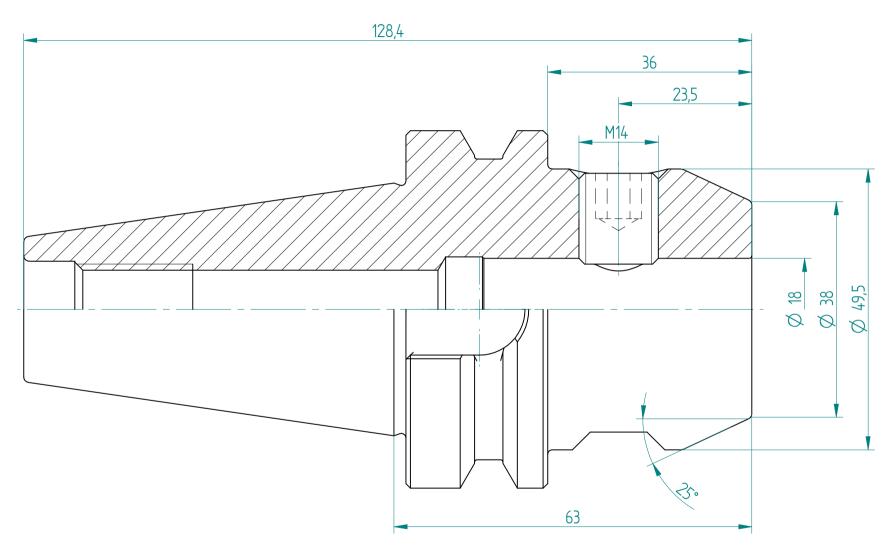

Type: **BT40\_WD18x063** 

Part No.: **214031830** 

Date: 21.09.2015

Scale: 1.5:1