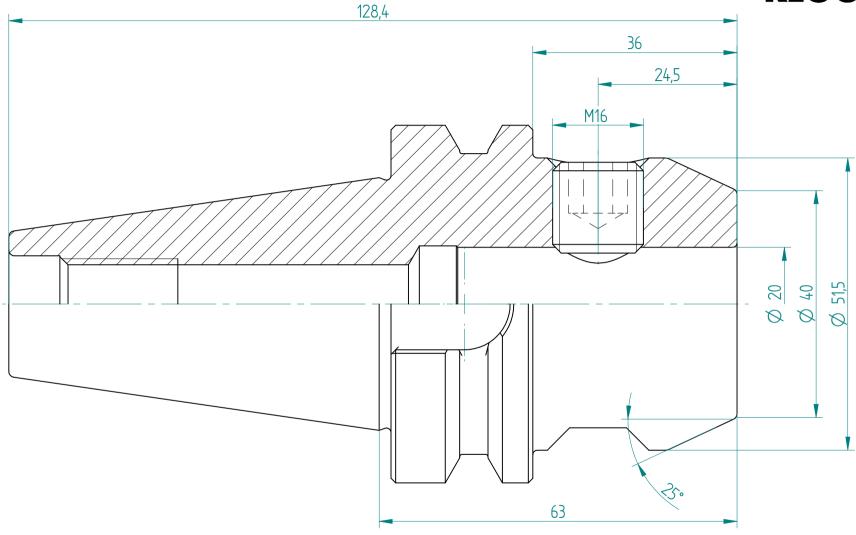

Type: **BT40\_WD20x063** 

Part No.: **214032030** 

Date: 21.09.2015

Scale: 1.5:1