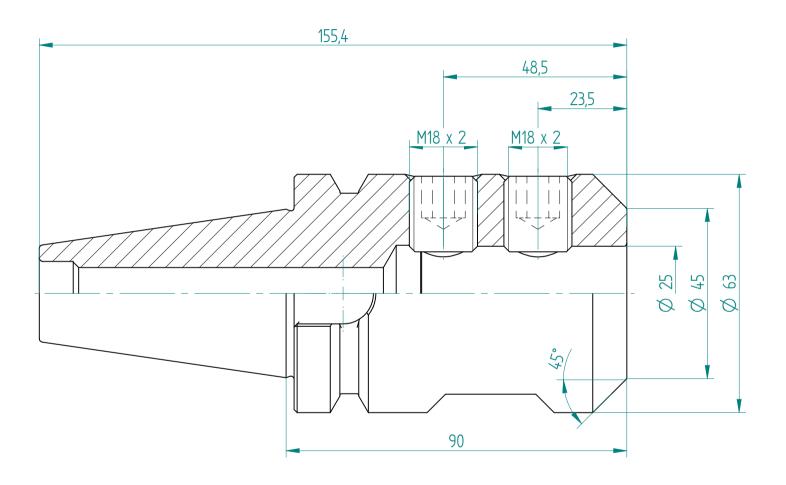

Type: **BT40\_WD25x090** 

Part No.: **214032550** 

Date: 21.09.2015

Scale: 1:1