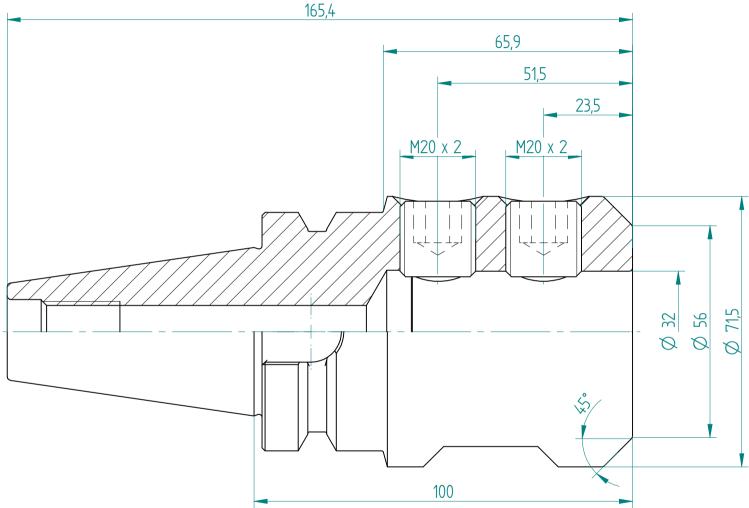

This document is subject to copyright laws. No part of this document may be reproduced or transmitted in any form or any means, electronic or mechanic, for any purpose, without the express written permission of REGO-FIX Type:BT40\_WD32x100Part No.:214033260Date:21.09.2015Scale:1:1