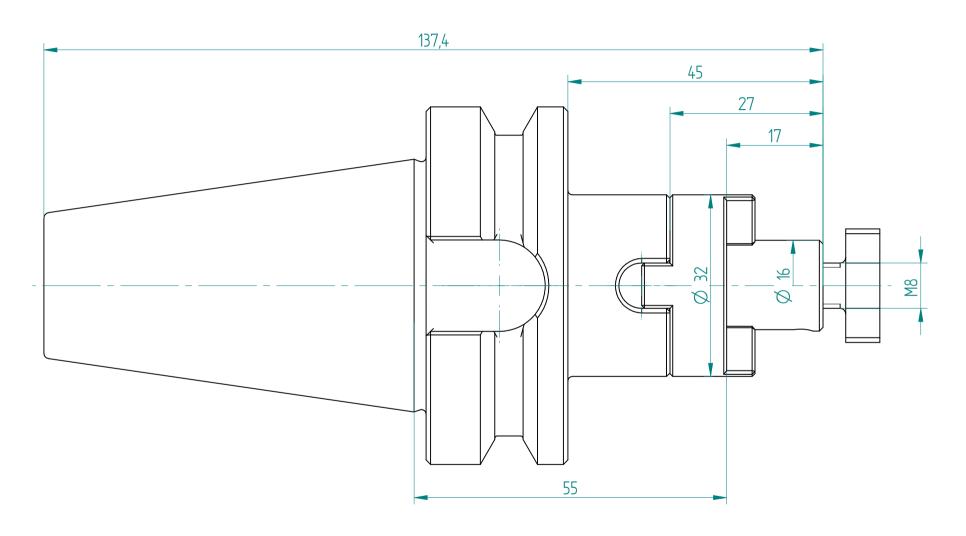

Type: **BT40\_KFD16x055** 

Part No.: **214041630** 

Date: 18.09.2015

Scale: 1.5:1