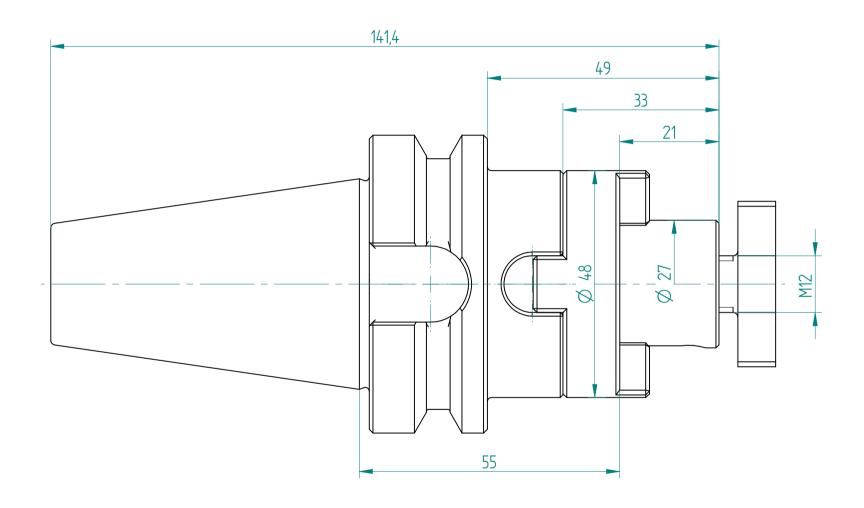

Type: **BT40\_KFD27x055** 

Part No.: **214042730** 

Date: 18.09.2015

Scale: 1.25:1