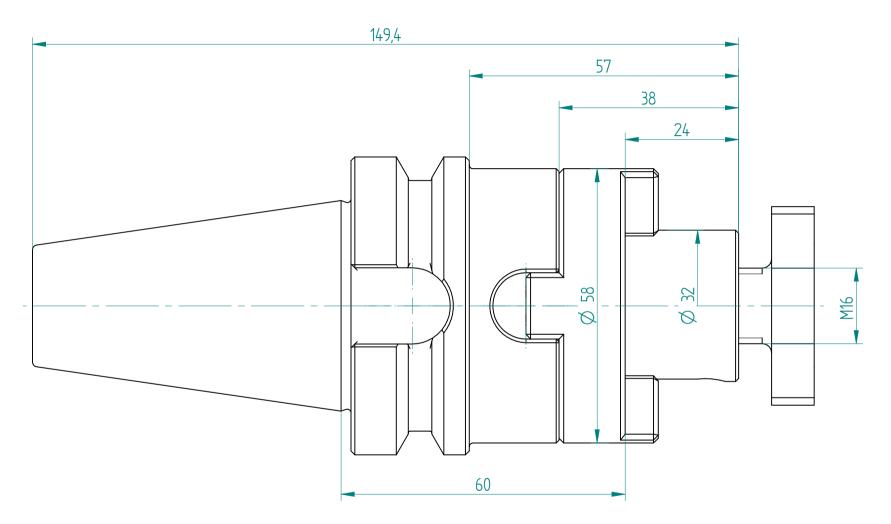

| Type :     | BT40_KFD32x060 |
|------------|----------------|
| Part No. : | 214043240      |
| Date :     | 18.09.2015     |
| Scale :    | 1.25:1         |