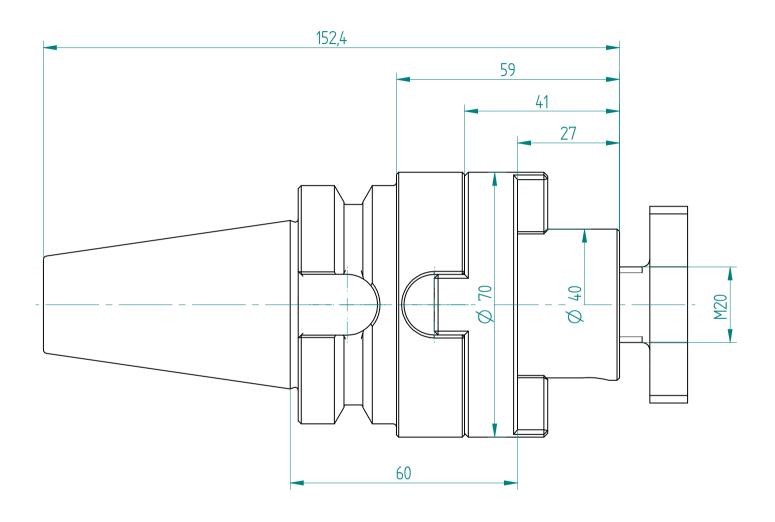

Type: **BT40\_KFD40x060** 

Part No.: **214044040** 

Date: 18.09.2015

Scale: 1:1