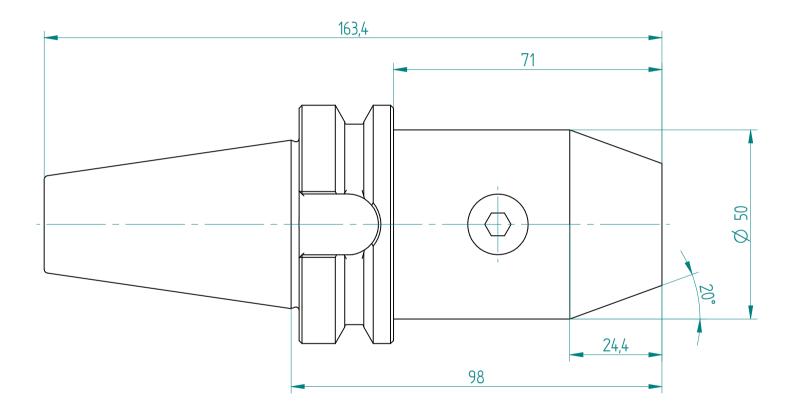

| Type :     | BT40_KBF1-13 |
|------------|--------------|
| Part No. : | 214050103    |
| Date :     | 25.08.2016   |
| Scale :    | 1:1          |