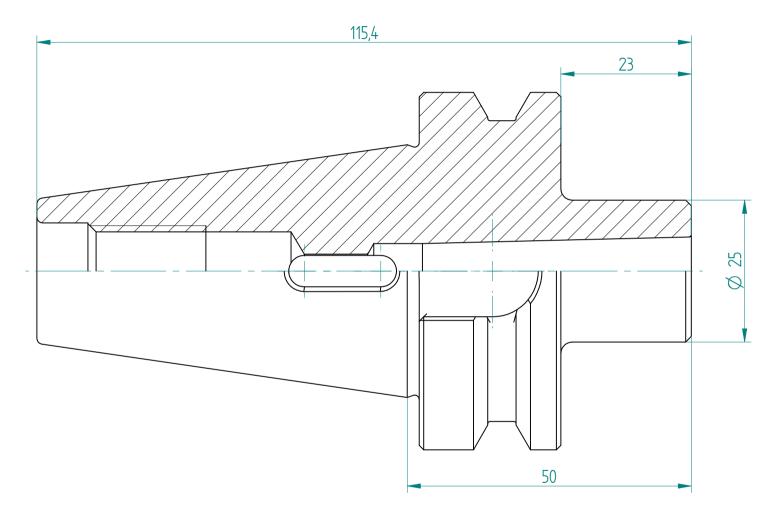

## **REGO-FIX AG**

Obermattweg 60 4456 Tenniken / Switzerland

P +41 61 976 14 66 F +41 61 976 14 14 www.rego-fix.com This is a non-controlled copy. All information given herein is subject to change without notice

The information given herein has been carefully checked and is believed to be correct. REGO-FIX, however, assumes no responsibility or liability for any errors, inaccuracies or omissions that may appear in this drawing

This document is subject to copyright laws. No part of this document may be reproduced or transmitted in any form or any means, electronic or mechanic, for any purpose, without the express written permission of REGO-FIX

Type:BT40\_MK1x050Part No.:214080110Date:18.09.2015Scale:1.5:1