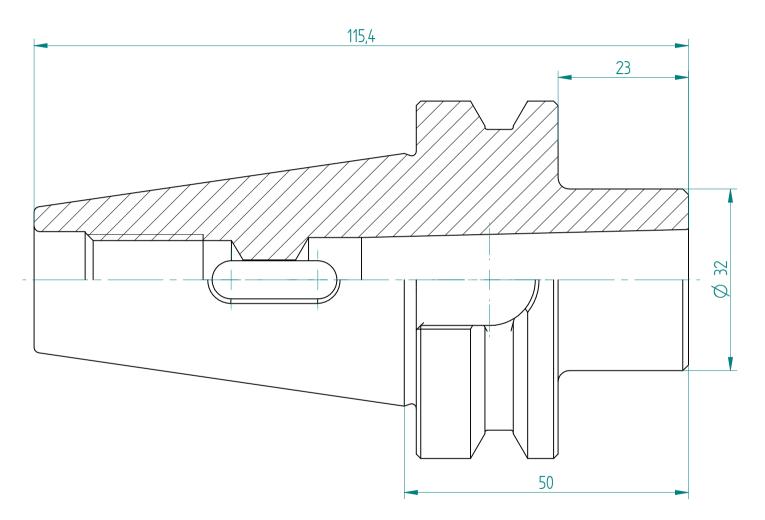

## **REGO-FIX AG**

Obermattweg 60 4456 Tenniken / Switzerland

P +41 61 976 14 66 F +41 61 976 14 14 www.rego-fix.com This is a non-controlled copy. All information given herein is subject to change without notice

The information given herein has been carefully checked and is believed to be correct. REGO-FIX, however, assumes no responsibility or liability for any errors, inaccuracies or omissions that may appear in this drawing

This document is subject to copyright laws. No part of this document may be reproduced or transmitted in any form or any means, electronic or mechanic, for any purpose, without the express written permission of REGO-FIX

Type :BT40\_MK2x050Part No. :214080210Date :18.09.2015Scale :1.5:1