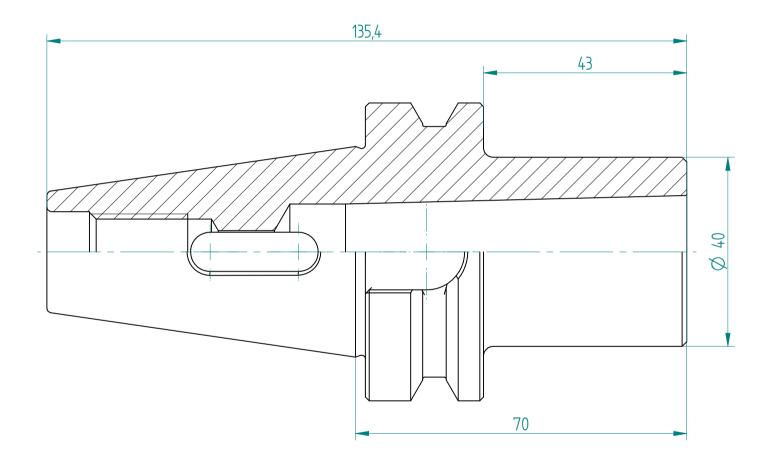

| Type :     | BT40_MK3x070 |
|------------|--------------|
| Part No. : | 214080320    |
| Date :     | 18.09.2015   |
| Scale :    | 1.25:1       |