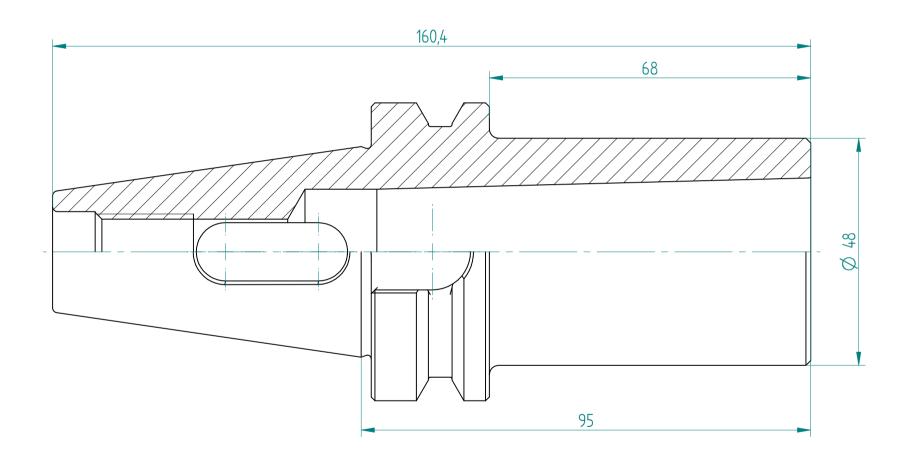

Type: **BT40\_MK4x095** 

Part No.: **214080430** 

Date: 18.09.2015

Scale: 1.25:1