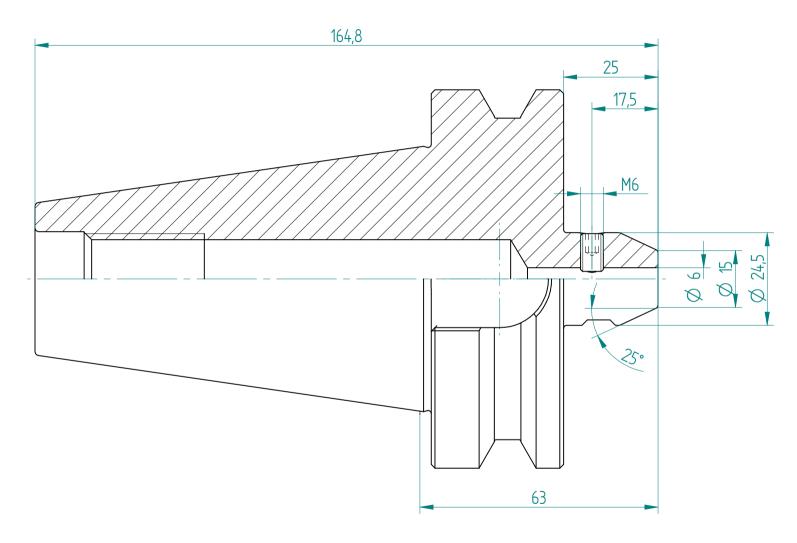

Type: **BT50\_WD6x063** 

Part No.: **215030630** 

Date: 22.09.2015

Scale: 1:1