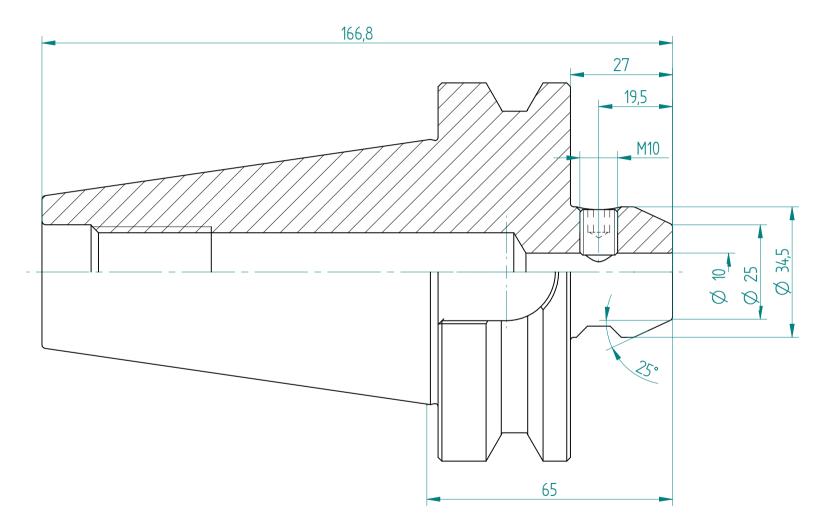

Type: **BT50\_WD10x065** 

Part No.: **215031030** 

Date: 22.09.2015

Scale: 1:1