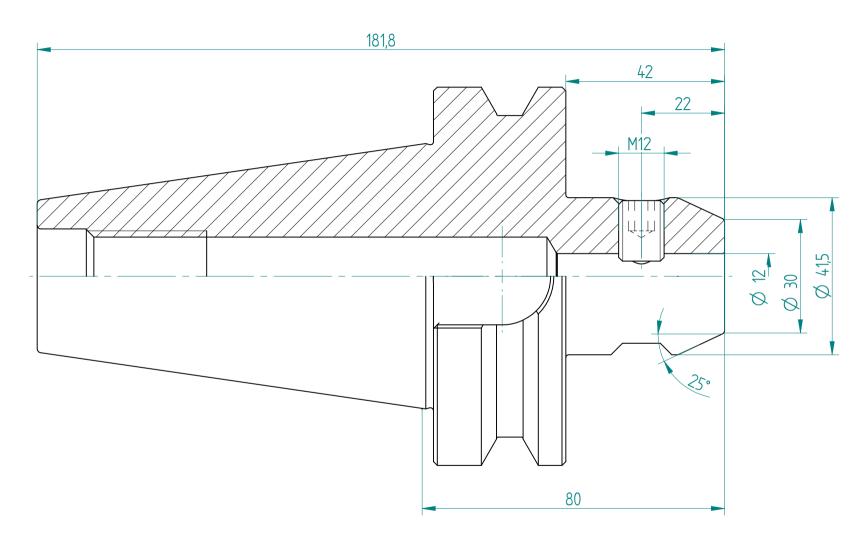

Type: **BT50\_WD12x080** 

Part No.: **215031250** 

Date: 22.09.2015

Scale: 1:1