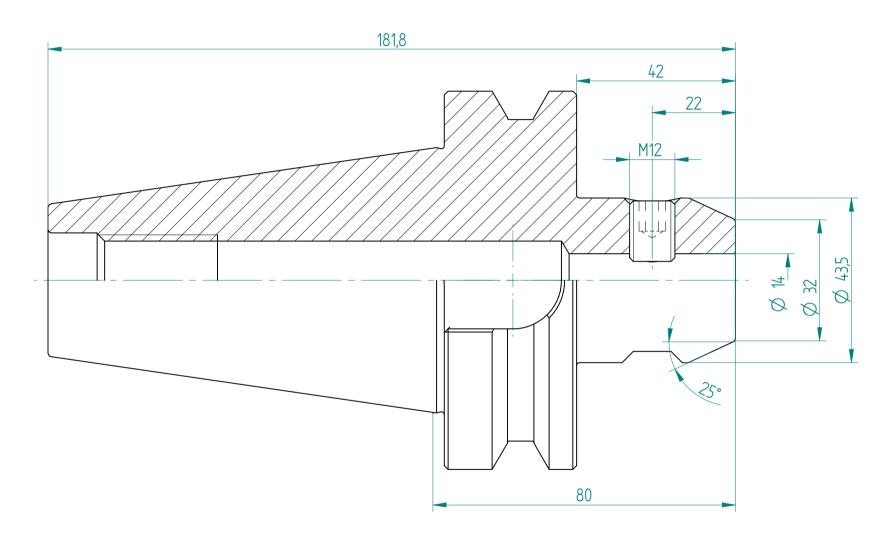

Type: **BT50\_WD14x080** 

Part No.: **215031450** 

Date: 22.09.2015

Scale: 1:1