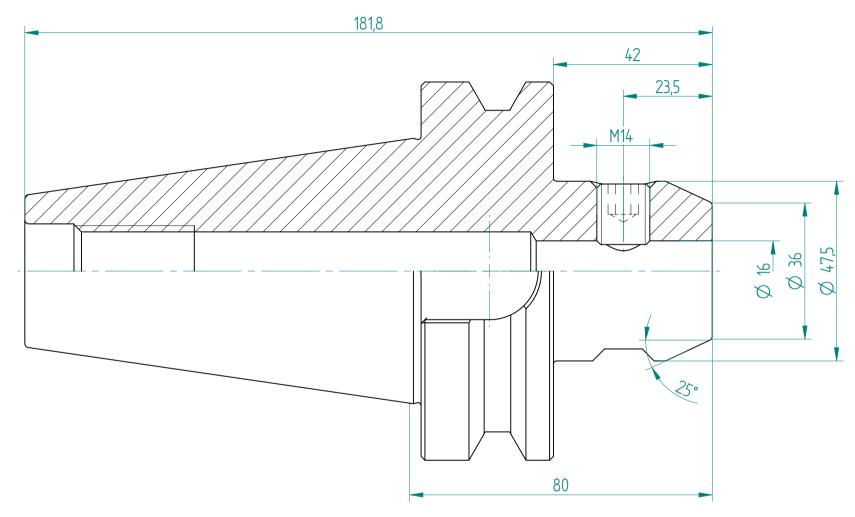

## **REGO-FIX AG**

Obermattweg 60 4456 Tenniken / Switzerland

P +41 61 976 14 66 F +41 61 976 14 14 www.rego-fix.com This is a non-controlled copy. All information given herein is subject to change without notice

The information given herein has been carefully checked and is believed to be correct. REGO-FIX, however, assumes no responsibility or liability for any errors, inaccuracies or omissions that may appear in this drawing

This document is subject to copyright laws. No part of this document may be reproduced or transmitted in any form or any means, electronic or mechanic, for any purpose, without the express written permission of REGO-FIX

Type :BT50\_WD16x080Part No. :215031650Date :22.09.2015Scale :1:1