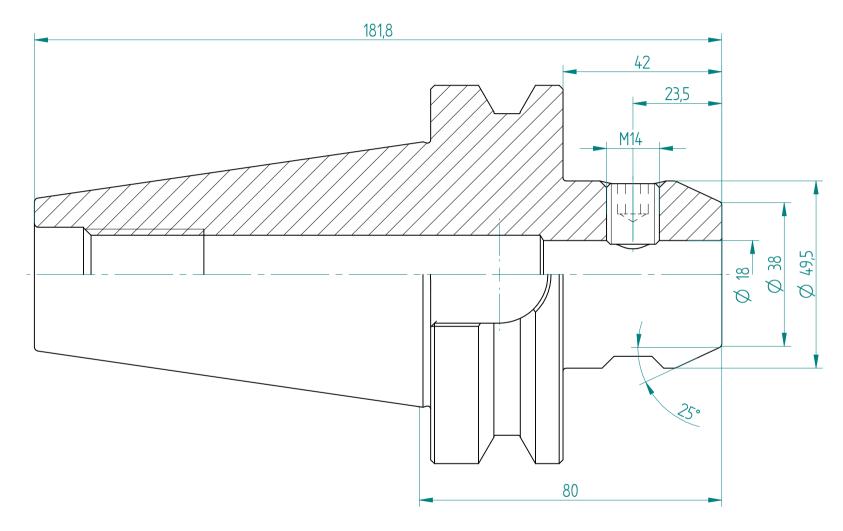

## **REGO-FIX AG**

Obermattweg 60 4456 Tenniken / Switzerland

P +41 61 976 14 66 F +41 61 976 14 14 www.rego-fix.com This is a non-controlled copy. All information given herein is subject to change without notice

The information given herein has been carefully checked and is believed to be correct. REGO-FIX, however, assumes no responsibility or liability for any errors, inaccuracies or omissions that may appear in this drawing

This document is subject to copyright laws. No part of this document may be reproduced or transmitted in any form or any means, electronic or mechanic, for any purpose, without the express written permission of REGO-FIX

Type:BT50\_WD18x080Part No.:215031850Date:22.09.2015Scale:1:1