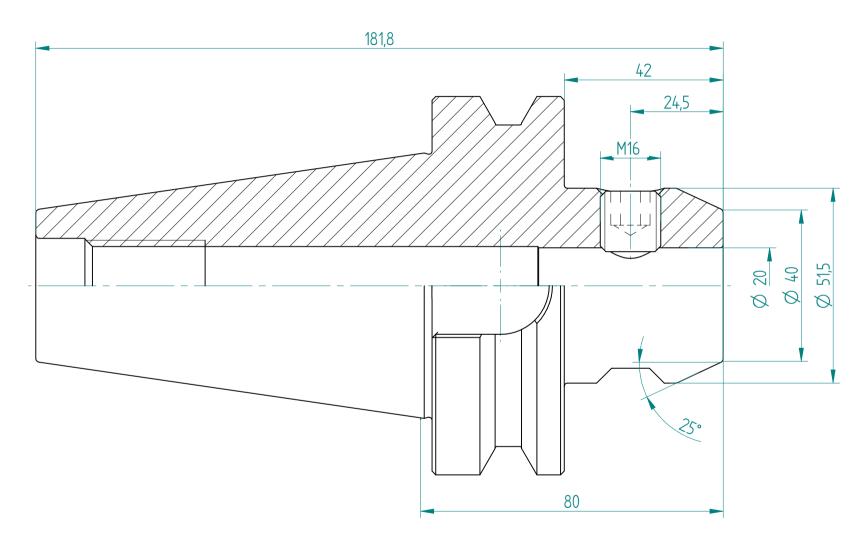

Type: **BT50\_WD20x080** 

Part No.: **215032050** 

Date: 22.09.2015

Scale: 1:1