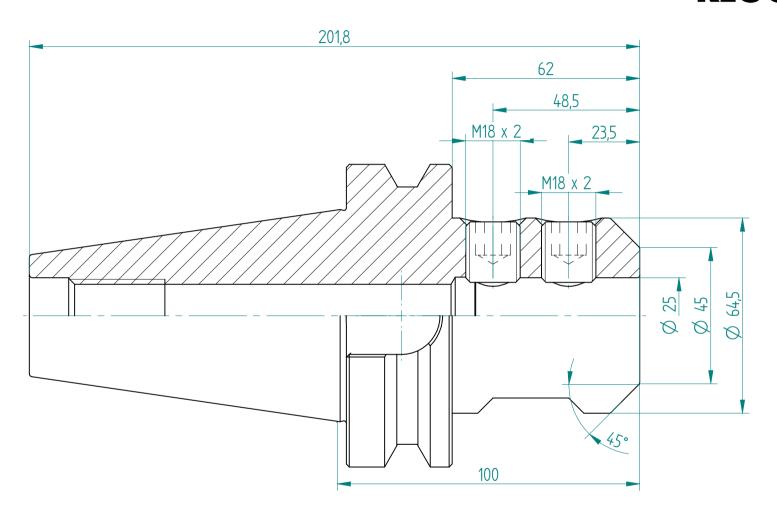

Type: **BT50\_WD25x100** 

Part No.: **215032560** 

Date: 22.09.2015

Scale: 1:1.25