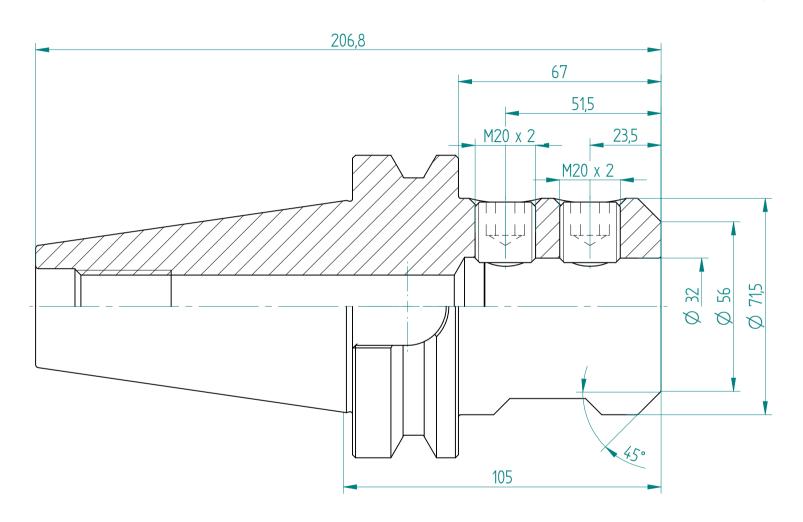

Type: **BT50\_WD32x100** 

Part No.: **215033260** 

Date: 22.09.2015

Scale: 1:1.25