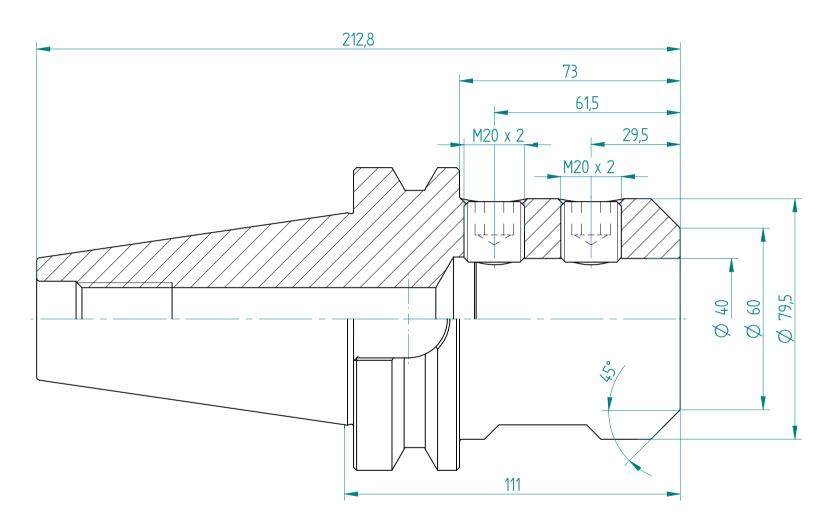

Type: **BT50\_WD40x110** 

Part No.: **215034060** 

Date: 22.09.2015

Scale: 1:1.25