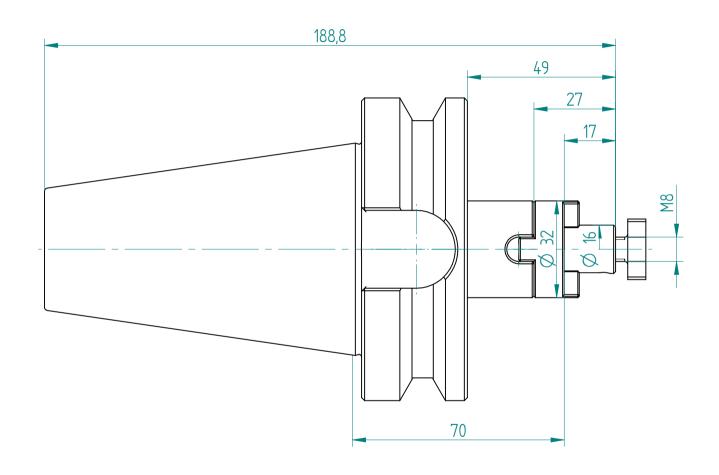

Type: **BT50\_KFD16x070** 

Part No.: **215041630** 

Date: 21.09.2015

Scale: 1:1.25