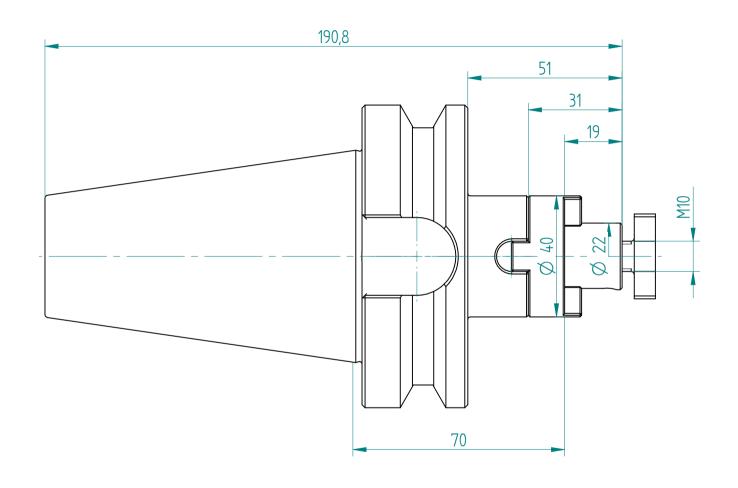

Type: **BT50\_KFD22x070** 

Part No.: **215042230** 

Date: 21.09.2015

Scale: 1:1.25