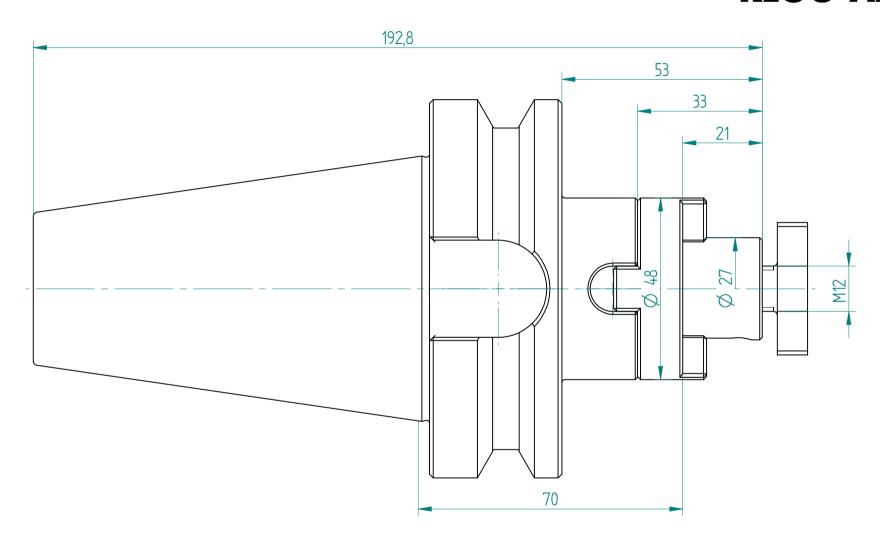

Type: **BT50\_KFD27x070** 

Part No.: **215042750** 

Date: 21.09.2015

Scale: 1:1