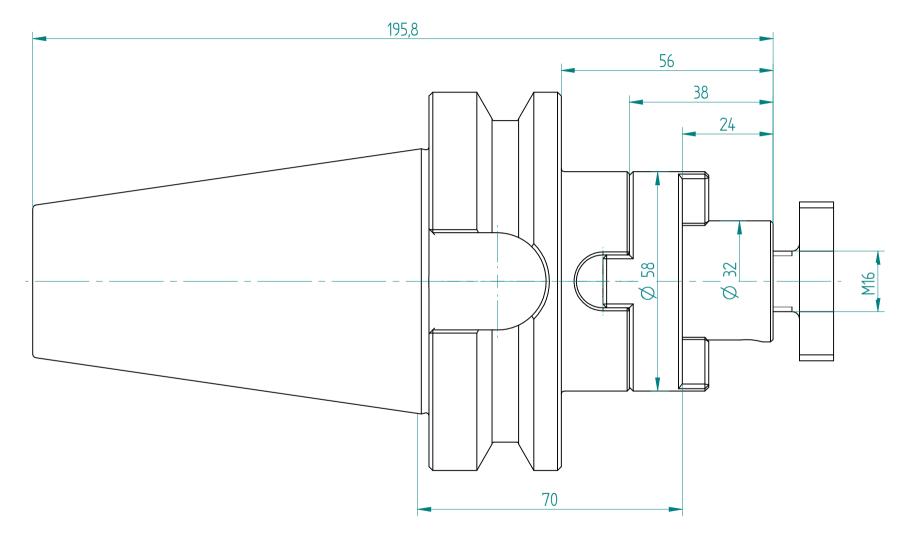

| Type :     | BT50_KFD32x070 |
|------------|----------------|
| Part No. : | 215043250      |
| Date :     | 21.09.2015     |
| Scale :    | 1:1            |