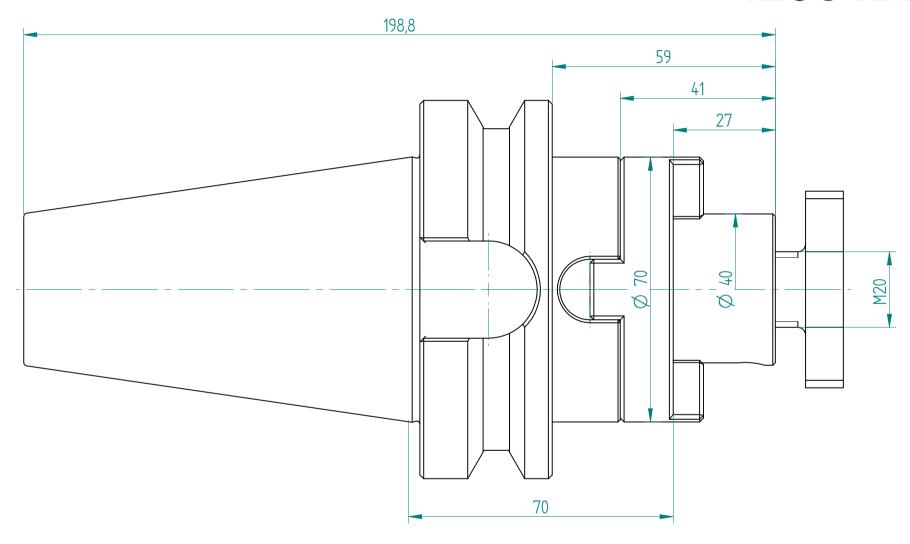

Type: **BT50\_KFD40x070** 

Part No.: **215044050** 

Date: 21.09.2015

Scale: 1:1