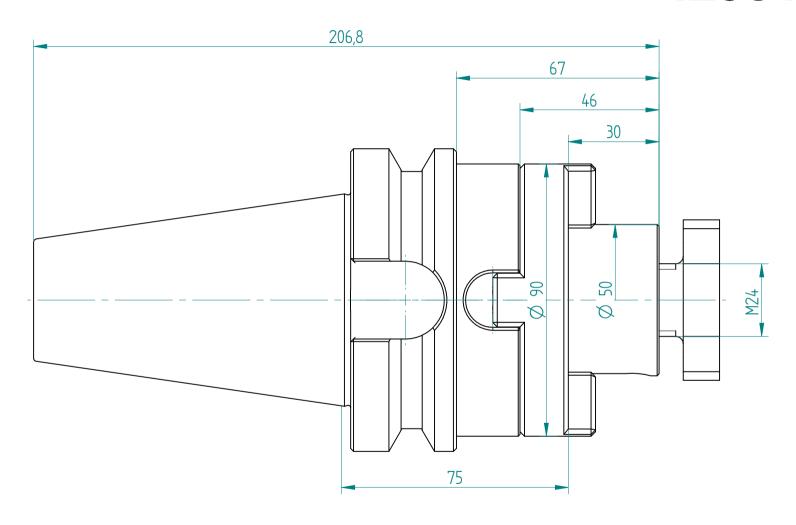

Type: **BT50\_KFD50x070** 

Part No.: **215045050** 

Date: 21.09.2015

Scale: 1:1.25