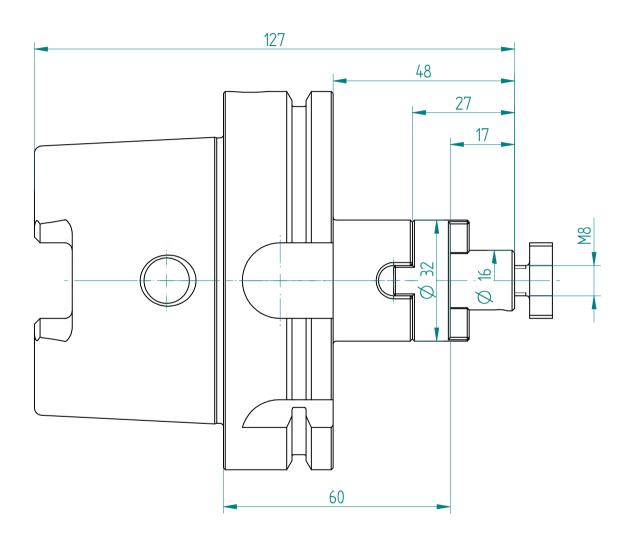

Type: **HSK-A100\_KFD16x060** 

Part No.: **250041640** 

Date: 26.11.2015

Scale: 1:1