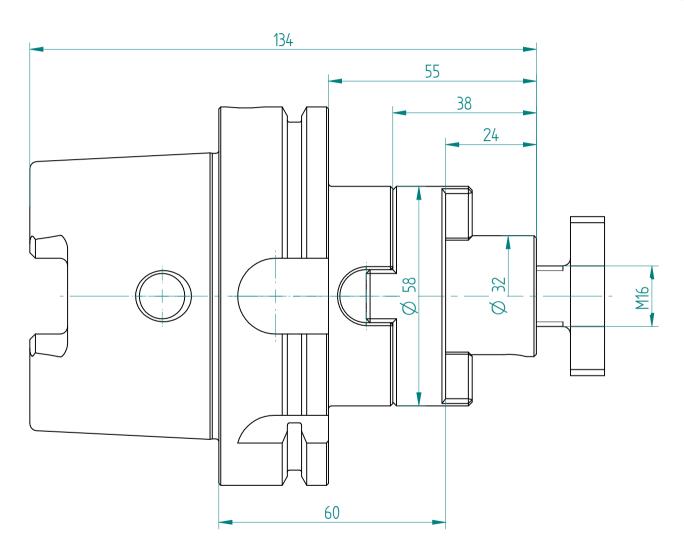

Type: HSK-A100\_KFD32x060

Part No.: **250043240** 

Date: 26.11.2015

Scale: 1:1